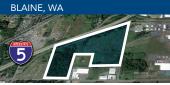

## · Lot A, Horton Bay; Zoned Residential . Lot Size: 5 Acres: 795' Oceanfront Lot

INDUSTRIAL FOR SALE/LEASE

- 3.98 to 45 Acres Available
- 10,000 SF 500,000 SF Buildable Ready
- \$2.2M 10.8M USD

**IEUGEN KLEIN. DEAN THOMAS. DMYTRO CHERNYSH** 