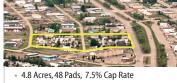

OURTENAY, BC

· Services at the Lot Line: Water, Power Sewer



- 1700 Cumberland Rd
- 4.06 Acres, 25 Pads; Full City Services
- \$1.780.000

IDMYTRO CHERNYSHI

# VERNON, BC



- 71 30 Monashee Rd
- Floor Area: 5,839 SF; 9 Unit Strata Retail
- Revenue (2020): \$194.907
- \$899,000 TAMIR KAMYAR-NETAN FIIGEN KLEIN

# VERNON, BC



- 112 139 Main Street
- Floor Area: 1,649 SF

[AMIR KAMYAB-NEJAD, EUGEN KLEIN]

# MOBILE HOME PARK FOR SALE



- 2271 Farrell St; 1.22 Acre Waterfront Property
- 4 Land Parcels, 14 Pads

LANGLEY, BC

- No Vacancy \$815,000
- MOBILE HOME PARK FOR SALE

#### MOBILE HOME PARK FOR SALE FORT NELSON, BC

676 Mountainview Square

• Phase 1:



- 23390 72 Avenue: 9 Acres 58 Rental Units: 30 Mobile Homes, 28 RV
- Potential 15 RV Site Expansion
- \$8,299,000

[EUGEN KLEIN]



Medical Retail - 15,000 SF

Residential - 15,000 SF

Senior Living - 28,000 SF

- · City Water, Sewer, Waste Removal

## · Lot A, Horton Bay; Zoned Residential . Lot Size: 5 Acres: 795' Oceanfront Lot





INDUSTRIAL FOR SALE/LEASE

- 3.98 to 45 Acres Available
- 10,000 SF 500,000 SF Buildable Ready
- \$2.2M 10.8M USD

**IEUGEN KLEIN. DEAN THOMAS. DMYTRO CHERNYSH** 

## MARINA/DOCK POTENTIAL | MAYNE ISLAND, BC



INDUSTRIAL STRATA UNITS

Sizes Ranging from 2.000 - 11.000 SF

CHILLIWACK, BC

Tier 1 Industrial Facility

Completion Late 2023

2 Loading Bays, Heavy Power

- Private Dock for Large & Small Vessels
- http://bit.ly/BeechwoodEstates

\$2,290,000

# MOBILE HOME PARK FOR SALE



- Zoned Land for Mobile Home Park
- Pre-Register for more Information
- · ~\$1.000.000

# **ARE YOU ON O